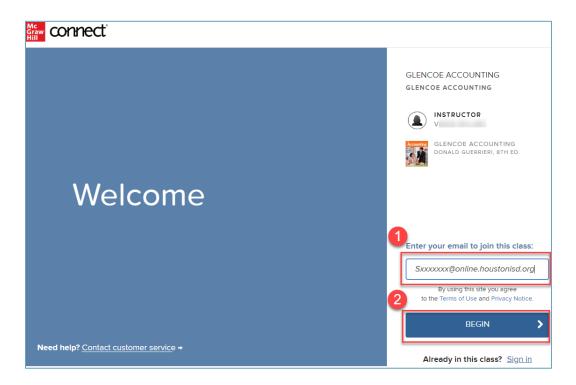

## How to Pair McGraw Hill Connect in a Canvas Course for Students

1. From the Canvas Dashboard, select McGraw-Hill Connect on the course navigation (left hand side) click on Begin.

2. Enter your HISD email, Sxxxxxx@online.houstonisd.org, and click Begin.