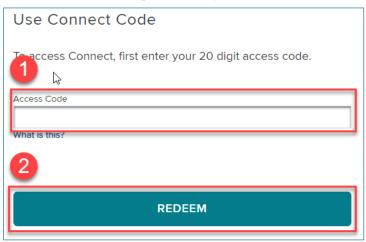

## How to Pair Student Glencoe Accounting Textbook

Last updated July 05, 2022

## How to Pair McGraw Hill Connect in a Canvas Course for Students

1. From the Canvas Dashboard, select McGraw-Hill Connect on the course navigation (left hand side) click on Begin.



2. Enter your HISD email, Sxxxxxx@online.houstonisd.org, and click Begin.





## How to Pair Student Glencoe Accounting Textbook

3. You will be prompted to create an account. Create your password. Choose the security question and type the answer. Click on the box next to "I agree...". Click on Continue.



4. Enter the Access Code provided by your teacher and click Redeem.





## How to Pair Student Glencoe Accounting Textbook

5. Click Confirm. You are now registered.