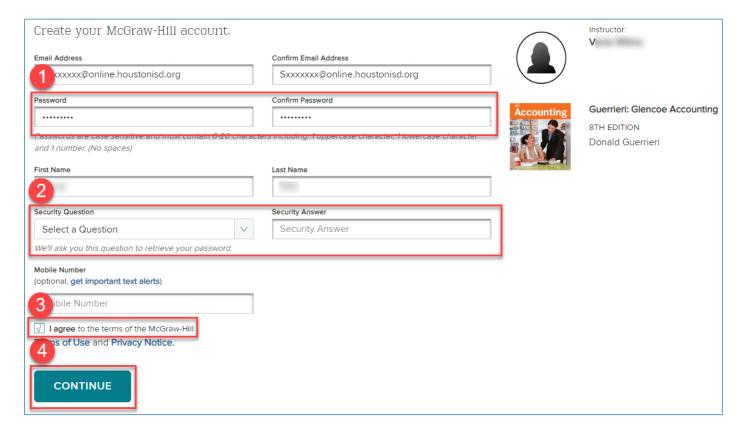

## How to Pair Student Glencoe Accounting Textbook

3. You will be prompted to create an account. Create your password. Choose the security question and type the answer. Click on the box next to "I agree...". Click on Continue.