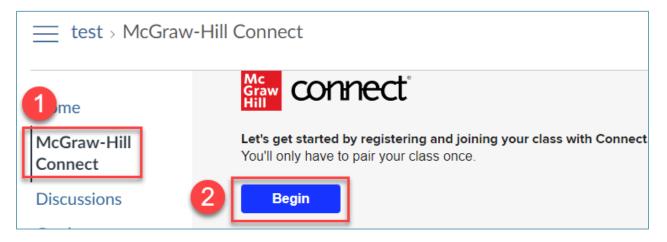

## How to Pair McGraw Hill Connect in a Canvas Course for Students

1. From the Canvas Dashboard, select McGraw-Hill Connect on the course navigation (left hand side) click on Begin.

2. Enter your HISD email, Sxxxxxx@online.houstonisd.org, and click Begin.